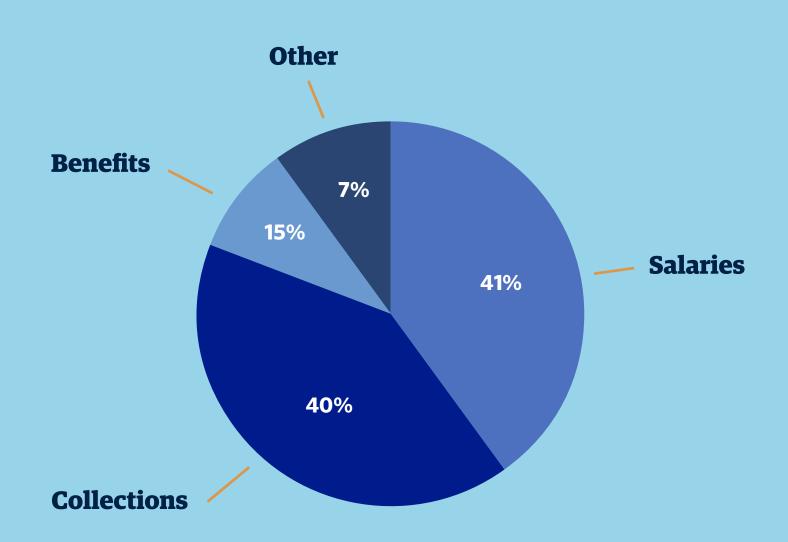

ulty of Forestry                                  | 2,035        | 195,212          | 96                      |
| Faculty of Pharmaceutical Sciences                   | 1,665        | 388,928          | 235                     |
| Peter A. Allard School of Law                        | 1,006        | 62,251           | 62                      |
| Faculty of Dentistry                                 | 620          | 51,115           | 82                      |
| Faculty of Graduate Studies and Postdoctoral Studies | 117          | 20,175           | 172                     |
| Unknown, other                                       | 3,785        | 206,769          | 55                      |

<sup>\*</sup>BASED ON DATA FOR 10 MONTHS IN FY 2022/23







### **Library Expenditures 2022-2023**



# Collections | Spending 2022-2023



## **Collections | Budget**

840 of collections budget spend on USD purchases

= 16% loss in buying power