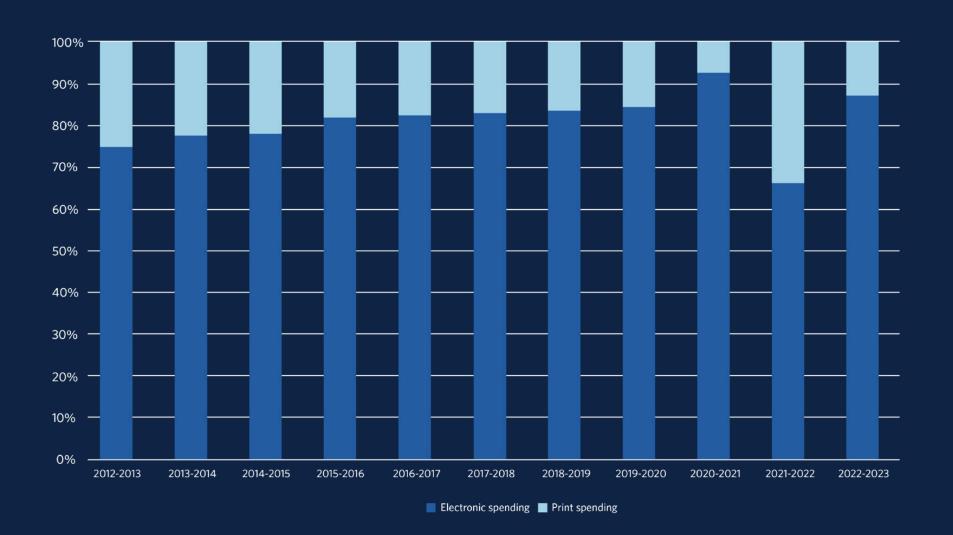

# Collections | Spending 2022-2023

## **Collections | Budget**

840 of collections budget spend on USD purchases

= 16% loss in buying power